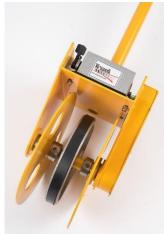

## Features:

- Heavy Duty Construction
- o Drive Mechanism Completely Protected
- Carry Bag Included
- Telescopic Handle
- o Heavy Duty Shaft
- Wheel Runs on Oilite Bearings