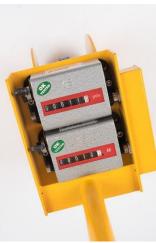

## Specifications:

- Accuracy 99.5%
- Measuring Distance 9999.9m 99999.9yds
- Increments 0.1m 0.1yds
- $\circ$  Wheel Circumference 0.5m or 0.5yrds
- o Wheel Diameter 0.16m
- Weight 6kgs
- Can be calibrated