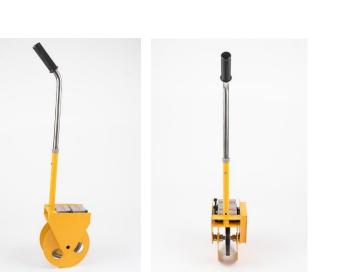

## Avancer Rail Measuring Wheel

The Avancer Rail Measuring Wheel is manufactured to the approved standards in the UK and is suitable for all rail measuring applications. Available from our specialist rail supply distributors it is available with single reading models metric or imperial with or without declutch as well as dual reading models without de clutch.

## Features:

- Heavy Duty Construction
- o Drive Mechanism Completely Protected
- Carry Bag Included
- Telescopic Handle
- o Heavy Duty Shaft
- Wheel Runs on Oilite Bearings