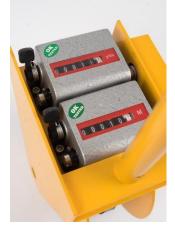

## Specifications:

- Accuracy 99.5%
- Measuring Distance 9999.9m 99999.9yds
- Increments 0.1m 0.1yds
- $\circ$  Wheel Circumference 0.5m or 0.5yrds
- o Wheel Diameter 0.16m
- Weight 6kgs
- Can be calibrated