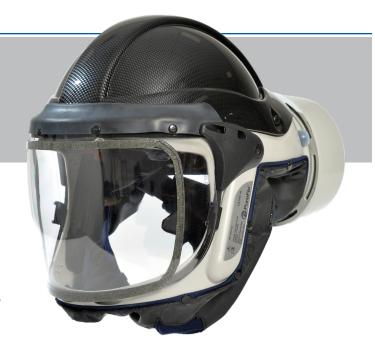

# ESM+PF33

Intrinisically Safe Powered Air Purifying Respirator

The PureFlo ESM+ PF33 is an intrinsically safe PAPR approved for use in certain types of gas and dust environments where there are potentially explosive atmospheres. With no hose or waist-mounted unit, the ESM+ PF33 provides improved comfort and mobility for users.

The system is designed for use in challenging industrial environments including heavy engineering, steel manufacturing, metal fabrication, and smelting. The modular design enables the system to be configured to exactly match the required application, including high heat.