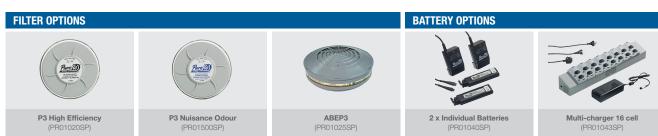

#### PRODUCT CONFIGURATION

The PureFlo ESM+ PF33 is configurable for use in a variety of applications. Choose from the hard hat shells and accessories below to configure to your specific needs.