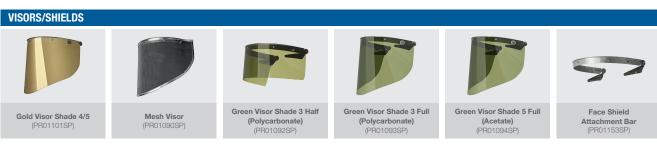

#### PRODUCT CONFIGURATION

The PureFlo ESM+ PF33 is configurable for use in a variety of applications. Choose from the hard hat shells and accessories below to configure to your specific needs.