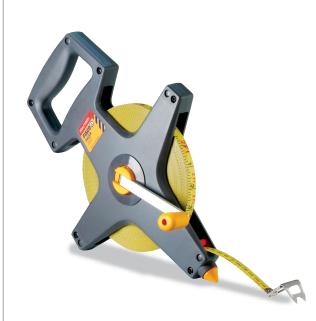

## **PACER**

Heavy duty, high specification open frame tape designed for the professional user.

### PACER SPECIFICATION

- Impact resistant moulded ABS frame with ground spike.
- Tufcote or Whitecote polyester coated steel tape.
- High impact polymer centre.
- Low friction bearing for smooth rewind.
- Long winding lever and easy-grip knob.
- Corrosion resistant end-piece.
- Low friction mouthpiece insert.
- Individual display card and transit box.